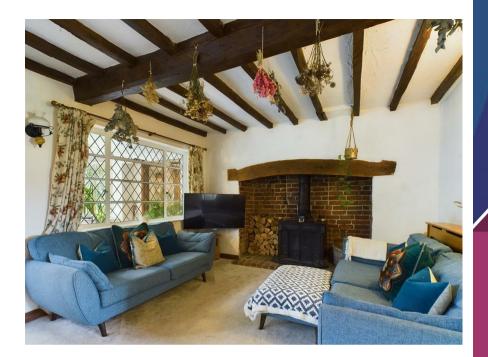

The property provides an atmospheric living room complete with a wood burner, a separate dining room awaits - perfect for gatherings together with a conservatory, kitchen and the convenience of a ground floor bathroom.