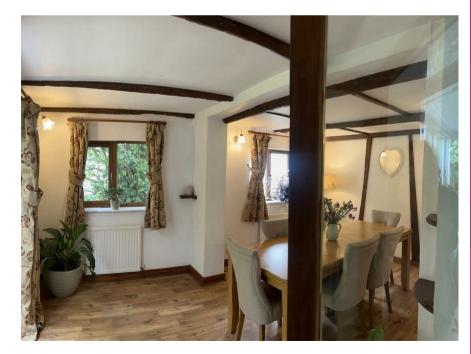

The property provides an atmospheric living room complete with a wood burner, a separate dining room awaits - perfect for gatherings together with a conservatory, kitchen and the convenience of a ground floor bathroom.