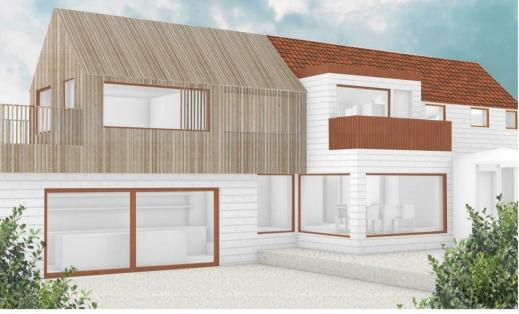

Designs have been prepared by our current vendors to create an stunning, versatile property to include the side barn, all forming a kitchen with bi-fold doors opening to the gardens and terrace, 3/4 bedrooms, 2/3 reception rooms, a garden room and a garden cabin (subject to the necessary planning consents). Please contact our office for further details.

## 5.3 Proposed Exterior view

Intervention Architecture Ltd © [The Mailows] 1235| Work Stepe