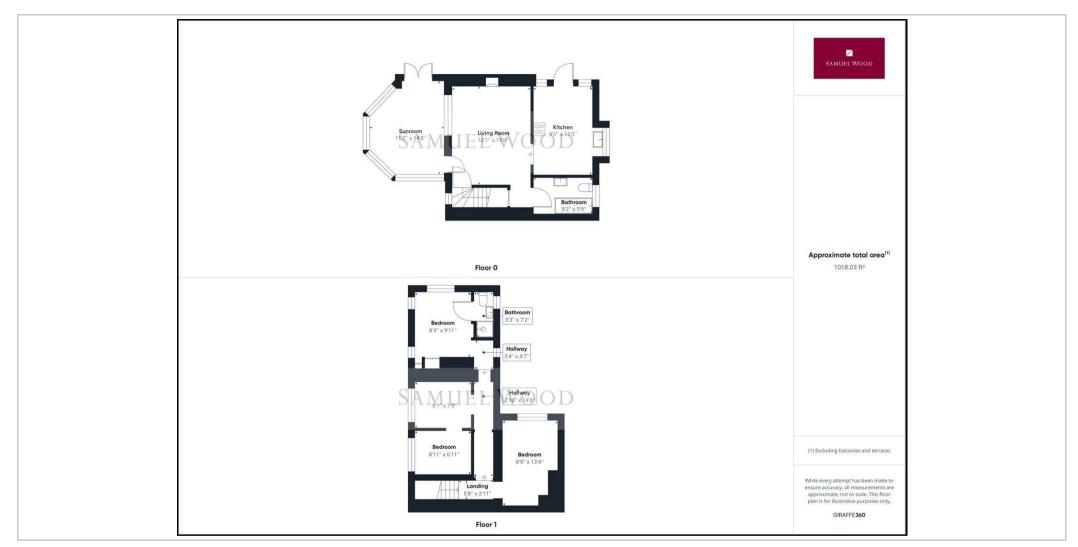

The property provides an atmospheric living room complete with a wood burner, a separate dining room awaits - perfect for gatherings together with a conservatory, kitchen and the convenience of a ground floor bathroom.

Ascending the stairs to the landing which leads to the three good sized bedrooms, each with its unique charm - one of these bedrooms boasts and en-suite dressing room and another has an en-suite shower room.