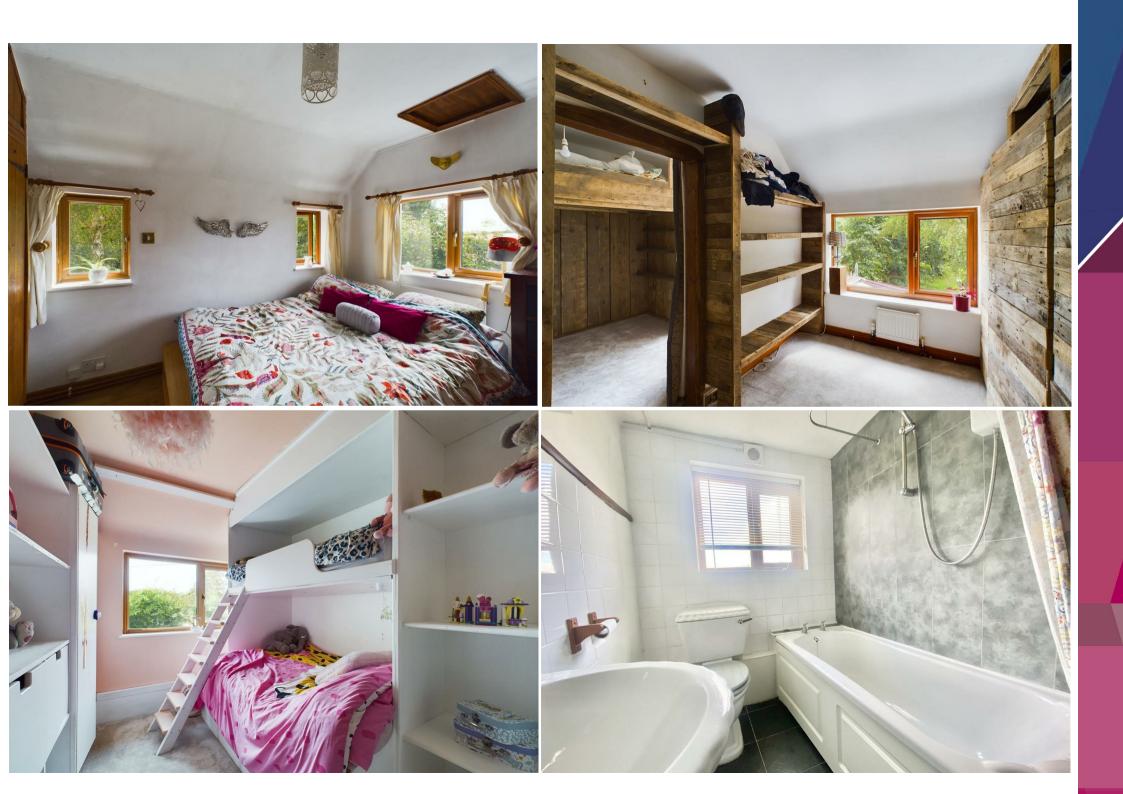

The property provides an atmospheric living room complete with a wood burner, a separate dining room awaits - perfect for gatherings together with a conservatory, kitchen and the convenience of a ground floor bathroom.

Ascending the stairs to the landing which leads to the three good sized bedrooms, each with its unique charm - one of these bedrooms boasts and en-suite dressing room and another has an en-suite shower room.