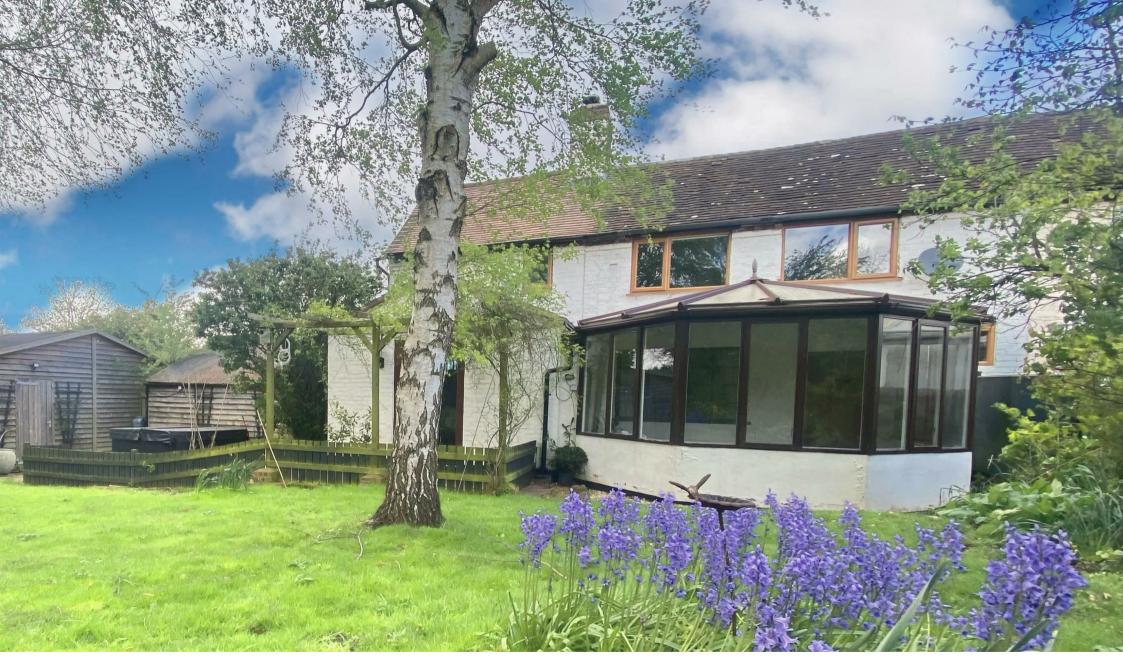

• Traditional Mature Gardens

Ground Floor Bathroom

• EPC Rating E

REDUCED FOR A QUICK SALE Occupying a pleasing semi-rural position, equidistance from the county town of Shrewsbury and commuting of Telford, this charming extended semi-detached cottage provides spacious interior and sits within an attractive 0.3 Acre and traditional garden. Viewing is recommended of this enchanting cottage to appreciate the full essence of its charm.

Outside, the delightful gardens provide an idyllic backdrop - perfect for child's play or 'al fresco' socialising with friends and family. To the front there is a driveway and double-width timber framed car port.