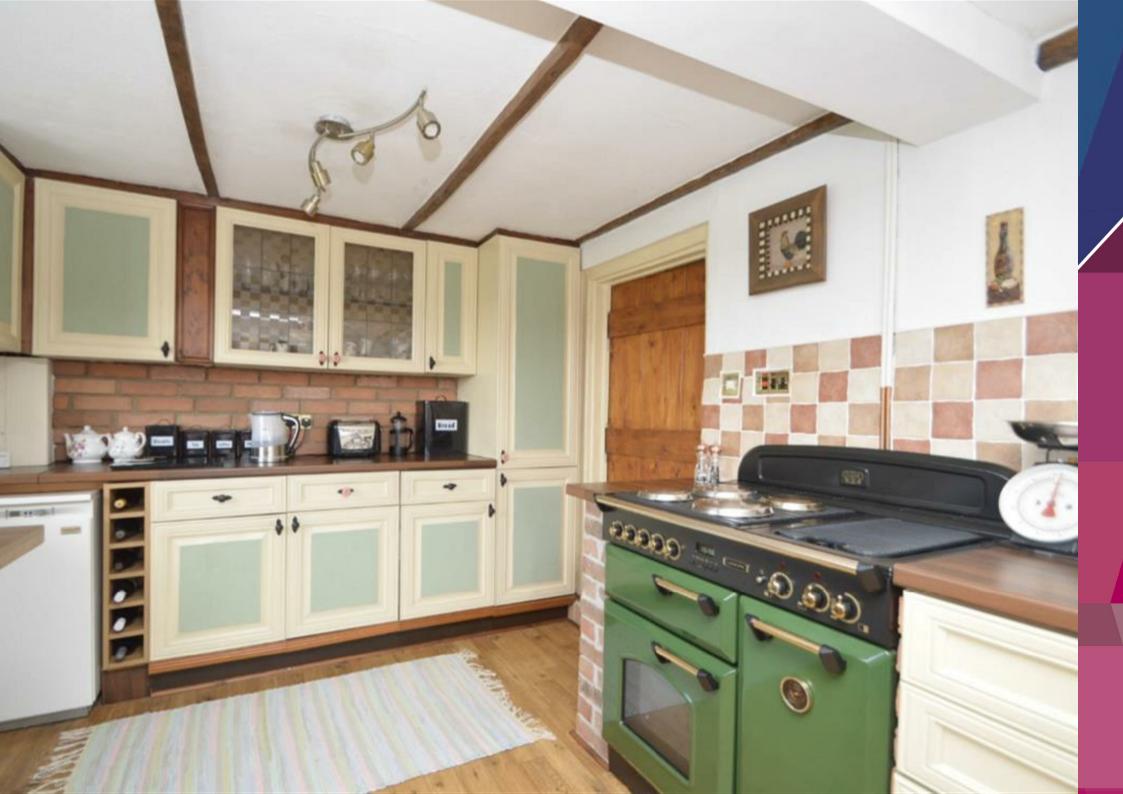

The property provides an atmospheric living room complete with a wood burner, a separate dining room awaits - perfect for gatherings together with a conservatory, kitchen and the convenience of a ground floor bathroom.